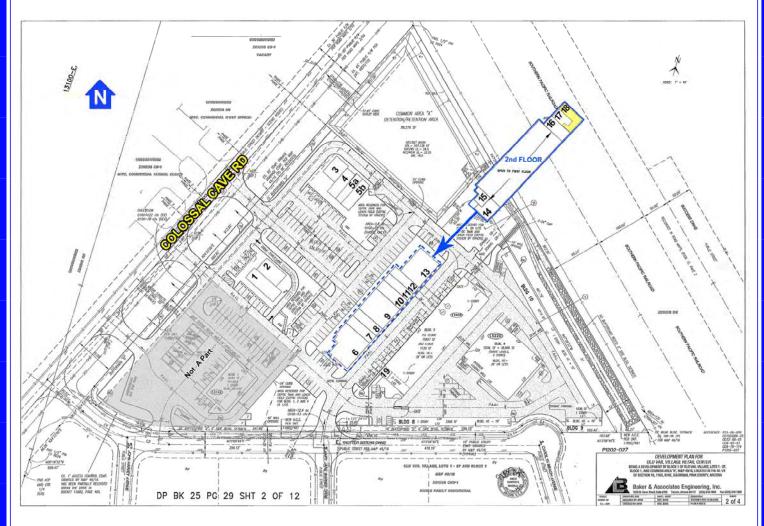

## SITE PLAN

| #                                                 | Tenant                | Address                            | Asking<br>Base Rent | SF    | #  | Tenant             | Address                            | Asking<br>Base Rent        | SF    |  |  |
|---------------------------------------------------|-----------------------|------------------------------------|---------------------|-------|----|--------------------|------------------------------------|----------------------------|-------|--|--|
| 1                                                 | Taco Giro             | 13160 E. Colossal Cave Rd, Ste 100 |                     | 1,750 | 10 | Arizona Pizza Co.  | 13190 E. Colossal Cave Rd, Ste 160 |                            | 1,680 |  |  |
| 2                                                 | Dairy Queen           | 13160 E. Colossal Cave Rd, Ste 130 |                     | 1,550 | 11 | State Farm         | 13190 E. Colossal Cave Rd, Ste 170 |                            | 1,200 |  |  |
| 3                                                 | Trail Boss Outfitters | 13180 E. Colossal Cave Rd, Ste 120 |                     | 1,140 | 12 | Bavilon Salon      | 13190 E. Colossal Cave Rd, Ste 180 |                            | 1,200 |  |  |
| 4                                                 | Vail Floors           | 13180 E. Colossal Cave Rd, Ste 130 |                     | 804   | 13 | Montgomery's       | 13190 E. Colossal Cave Rd, Ste 190 |                            | 2,912 |  |  |
| 5a                                                | Dr. John Hartman      | 13180 E. Colossal Cave Rd, Ste 140 |                     | 909   | 14 | Integra Dance Arts | 13190 E. Colossal Cave Rd, Ste 200 |                            | 964   |  |  |
| 5b                                                | Bark N' Bubbles       | 13180 E. Colossal Cave Rd, Ste 150 |                     | 1,410 | 15 | Living Branch      | 13190 E. Colossal Cave Rd, Ste 210 |                            | 604   |  |  |
| 6                                                 | U.S. Postal Service   | 13190 E. Colossal Cave Rd, Ste 100 |                     | 2,700 | 16 | The Luxxy Co.      | 13190 E. Colossal Cave Rd, Ste 280 |                            | 960   |  |  |
| 7                                                 | Pilates Station       | 13190 E. Colossal Cave Rd, Ste 120 |                     | 1,200 | 17 | Pilates Station    | 13190 E. Colossal Cave Rd, Ste 284 |                            | 700   |  |  |
| 8                                                 | Integra Dance Arts    | 13190 E. Colossal Cave Rd, Ste 130 |                     | 1,200 | 18 | AVAILABLE *        | 13190 E. Colossal Cave Rd, Ste 290 | \$22.00/SF                 | 1,114 |  |  |
| 9                                                 | Vail Family Dentistry | 13190 E. Colossal Cave Rd, Ste 140 |                     | 2,520 | 19 | Vail Realty        | 13200 E. Colossal Cave Rd, Ste 105 | Gross Lease<br>Call Broker | 494   |  |  |
|                                                   |                       |                                    |                     |       |    | TOTAL GLA:         |                                    |                            |       |  |  |
| * Please Do Not Disturb Tenant - Available 4/1/24 |                       |                                    |                     |       |    |                    |                                    |                            |       |  |  |