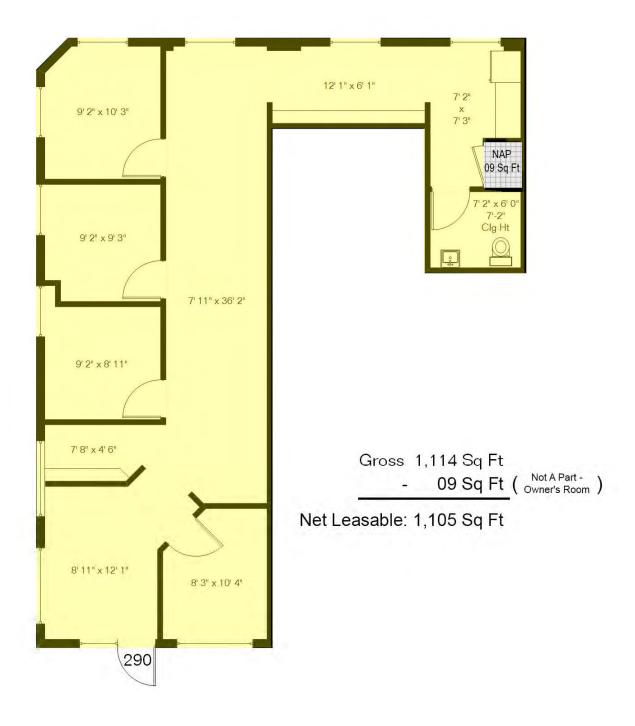

## 13190 STE 290 - FLOOR PLAN

#### **Description**

Location: 13160 E. Colossal Cave Road,

S of SEC of Colossal Cave & Mary Ann Cleveland

Vail, AZ (Tucson)

Space Available:  $\pm 1,114$  SF (Available 4/1/24)\*

Lease Rate: See Site Plan Tenant Roster