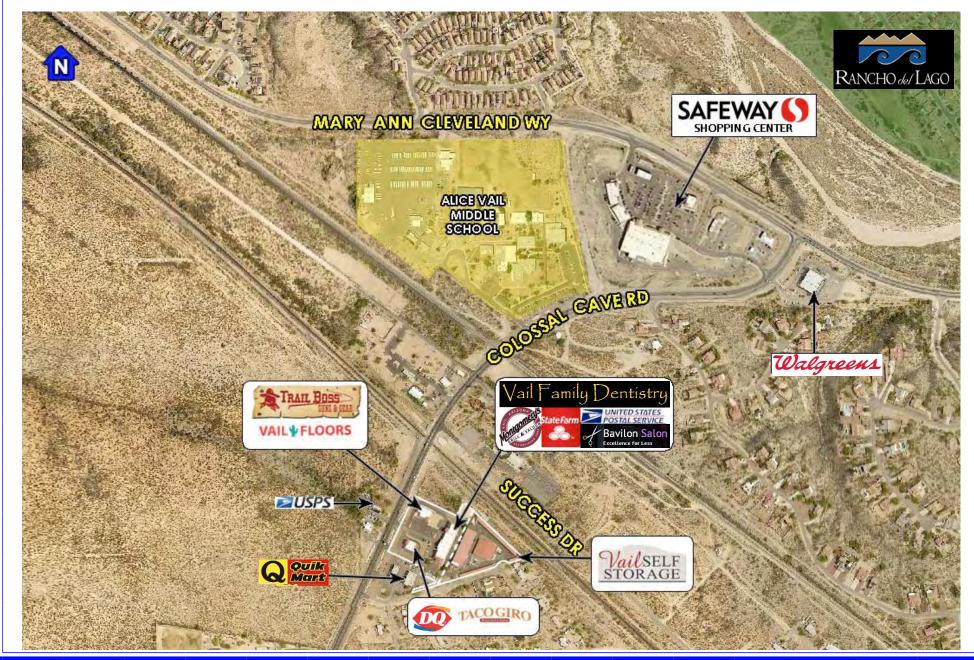

## SITE PLAN

| #                                                 | Tenant                | Address                            | Asking<br>Base Rent | SF    | #  | Tenant             | Address                            | Asking<br>Base Rent        | SF    |  |  |
|---------------------------------------------------|-----------------------|------------------------------------|---------------------|-------|----|--------------------|------------------------------------|----------------------------|-------|--|--|
| 1                                                 | Taco Giro             | 13160 E. Colossal Cave Rd, Ste 100 |                     | 1,750 | 10 | Arizona Pizza Co.  | 13190 E. Colossal Cave Rd, Ste 160 |                            | 1,680 |  |  |
| 2                                                 | Dairy Queen           | 13160 E. Colossal Cave Rd, Ste 130 |                     | 1,550 | 11 | State Farm         | 13190 E. Colossal Cave Rd, Ste 170 |                            | 1,200 |  |  |
| 3                                                 | Trail Boss Outfitters | 13180 E. Colossal Cave Rd, Ste 120 |                     | 1,140 | 12 | Bavilon Salon      | 13190 E. Colossal Cave Rd, Ste 180 |                            | 1,200 |  |  |
| 4                                                 | Vail Floors           | 13180 E. Colossal Cave Rd, Ste 130 |                     | 804   | 13 | Montgomery's       | 13190 E. Colossal Cave Rd, Ste 190 |                            | 2,912 |  |  |
| 5a                                                | Dr. John Hartman      | 13180 E. Colossal Cave Rd, Ste 140 |                     | 909   | 14 | Integra Dance Arts | 13190 E. Colossal Cave Rd, Ste 200 |                            | 964   |  |  |
| 5b                                                | Bark N' Bubbles       | 13180 E. Colossal Cave Rd, Ste 150 |                     | 1,410 | 15 | Living Branch      | 13190 E. Colossal Cave Rd, Ste 210 |                            | 604   |  |  |
| 6                                                 | U.S. Postal Service   | 13190 E. Colossal Cave Rd, Ste 100 |                     | 2,700 | 16 | The Luxxy Co.      | 13190 E. Colossal Cave Rd, Ste 280 |                            | 960   |  |  |
| 7                                                 | Pilates Station       | 13190 E. Colossal Cave Rd, Ste 120 |                     | 1,200 | 17 | Pilates Station    | 13190 E. Colossal Cave Rd, Ste 284 |                            | 700   |  |  |
| 8                                                 | Integra Dance Arts    | 13190 E. Colossal Cave Rd, Ste 130 |                     | 1,200 | 18 | AVAILABLE *        | 13190 E. Colossal Cave Rd, Ste 290 | \$22.00/SF                 | 1,114 |  |  |
| 9                                                 | Vail Family Dentistry | 13190 E. Colossal Cave Rd, Ste 140 |                     | 2,520 | 19 | Vail Realty        | 13200 E. Colossal Cave Rd, Ste 105 | Gross Lease<br>Call Broker | 494   |  |  |
|                                                   |                       |                                    |                     |       |    | TOTAL GLA:         |                                    |                            |       |  |  |
| * Please Do Not Disturb Tenant - Available 4/1/24 |                       |                                    |                     |       |    |                    |                                    |                            |       |  |  |