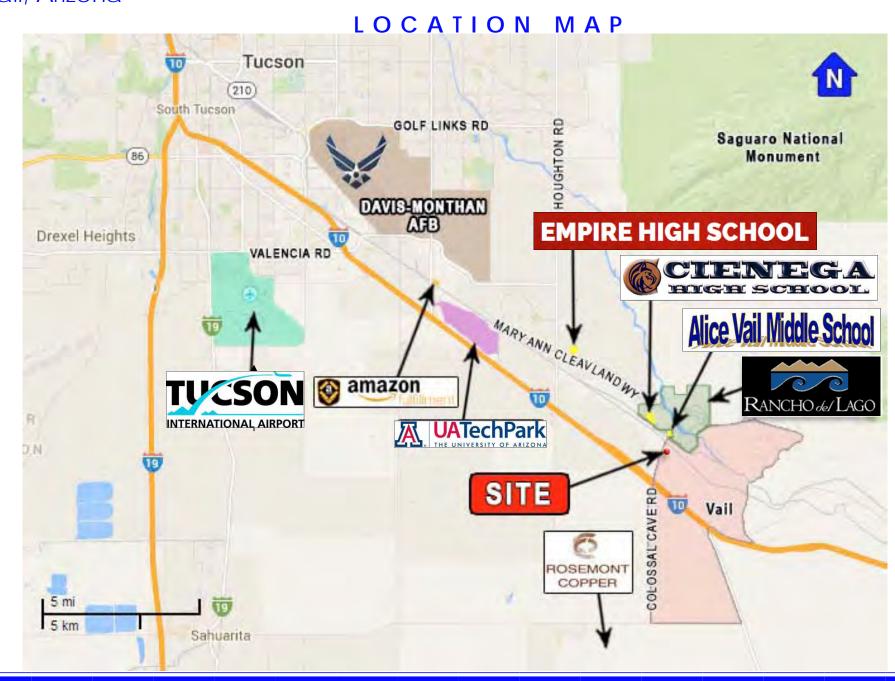

#### **Property Highlights**

- ◆ Rapidly growing bedroom community of Tucson with over 10,000 residents.
- ◆ Located in the commercial center of Vail, AZ.
- ◆ Situated 1/8 mile from Rancho Del Lago Master Planned Community and less than 2 miles from Interstate 10.
- ◆ Situated 17 miles from Tucson International Airport.
- ◆ Vail Unified School District is ranked 7<sup>th</sup> in Highest Arizona Public School Performance in 2016.
- Vail Unified School District has 17 schools with over 12,000 enrolled students
- ♦ High income area with average household income 25% higher than U.S average household income.
- ◆ There are six existing subdivisions with 1,186 platted lots (518 sold) and eight future subdivisions with over 1,072 platted lots within the immediate area.